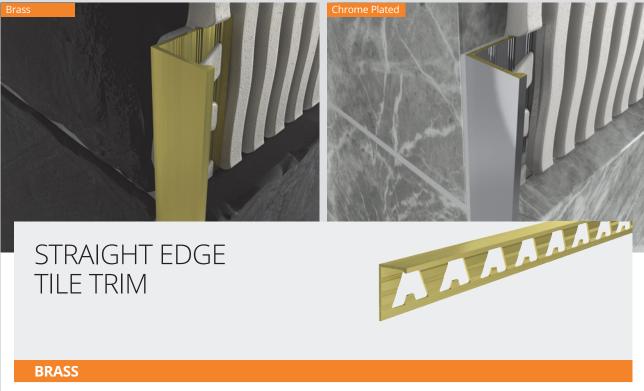

A Brass profile for protecting and finishing tiled corners and edges. Provides a decorative finish and protects adjacent tile edges. Can be used in areas of high mechanical stress. Resistant to most chemicals. Suitable for exterior use. Features a perforated anchoring leg for securing in adhesive or mortar bond below the tiled surface.