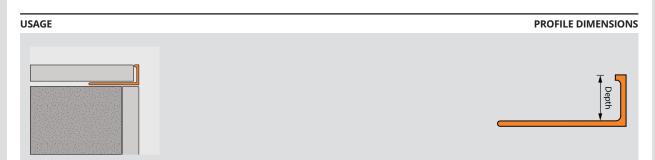

A Brass profile for protecting and finishing tiled corners and edges. Provides a decorative finish and protects adjacent tile edges. Can be used in areas of high mechanical stress. Resistant to most chemicals. Suitable for exterior use. Features a perforated anchoring leg for securing in adhesive or mortar bond below the tiled surface.