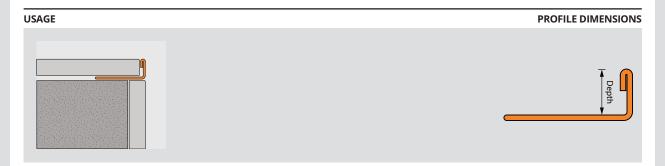

| CODE      | COLOUR/FINISH | DEPTH-MM | LENGTH-M |
|-----------|---------------|----------|----------|
| STS045/MG | MARINE GRADE  | 4.5      | 2.5      |
| STS060/MG | MARINE GRADE  | 6        | 2.5      |
| STS080/MG | MARINE GRADE  | 8        | 2.5      |
| STS100/MG | MARINE GRADE  | 10       | 2.5      |
| STS125/MG | MARINE GRADE  | 12.5     | 2.5      |
| STS150/MG | MARINE GRADE  | 15       | 2.5      |
| STS185/MG | MARINE GRADE  | 18.5     | 2.5      |
| STS200/MG | MARINE GRADE  | 20       | 2.5      |
| STS225/MG | MARINE GRADE  | 22.5     | 2.5      |