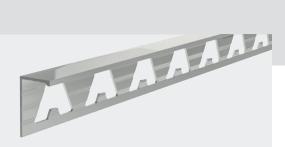

## **STAINLESS STEEL - 316 GRADE**

A Stainless Steel profile for protecting and finishing tiled corners and edges. Provides a decorative finish and protects adjacent tile edges. Suitable for heavy exposure to chemicals or for use in areas were a high level of hygiene is required. Gleaming mirror finish. Features a perforated anchoring leg for securing in adhesive or mortar bond below the tiled surface.