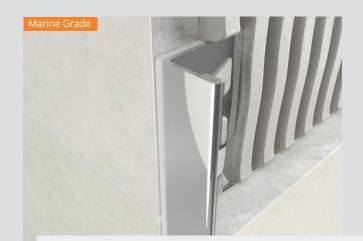

## STRAIGHT EDGE TILE TRIM

## **STAINLESS STEEL - 316 GRADE**

A Stainless Steel profile for protecting and finishing tiled corners and edges. Provides a decorative finish and protects adjacent tile edges. Suitable for heavy exposure to chemicals or for use in areas were a high level of hygiene is required. Gleaming mirror finish. Features a perforated anchoring leg for securing in adhesive or mortar bond below the tiled surface.